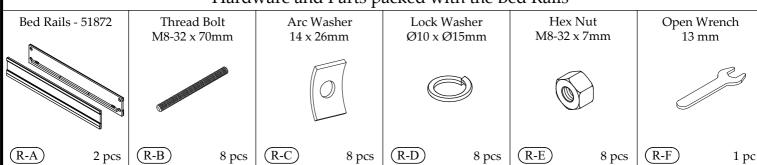

5/0 Queen Bed 51870 - 5/0 Uph Headboard 51871 - 5/0 Panel Footboard 51872 - 5/0-6/6 Bed Rails

Riverside

Halbrooke Bedroom Assembly Instructions

Page 2 of 3 Made in Viet Nam Queen Bed

email: info@riverside-furniture.com