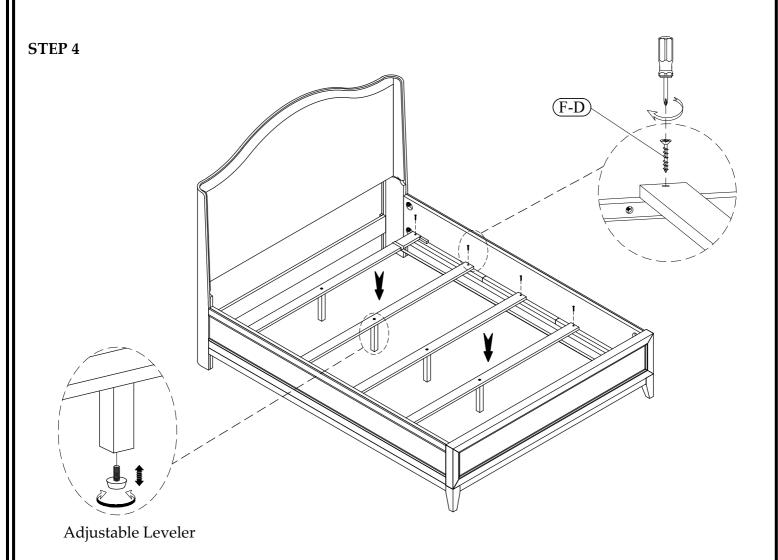

STEP 1

(R-B) H-A) 51870 <u>F-A</u> 51871

Riverside

email: info@riverside-furniture.com

Halbrooke Bedroom Assembly Instructions Page 3 of 3

Made in Viet Nam

Queen Bed