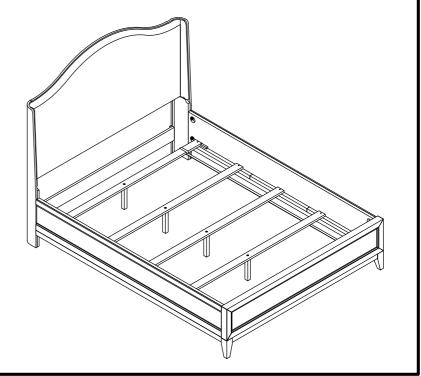

STEP 1

(R-B) H-A) 51870 <u>F-A</u> 51871

Riverside

email: info@riverside-furniture.com

Halbrooke Bedroom Assembly Instructions Page 3 of 3

Made in Viet Nam

Queen Bed