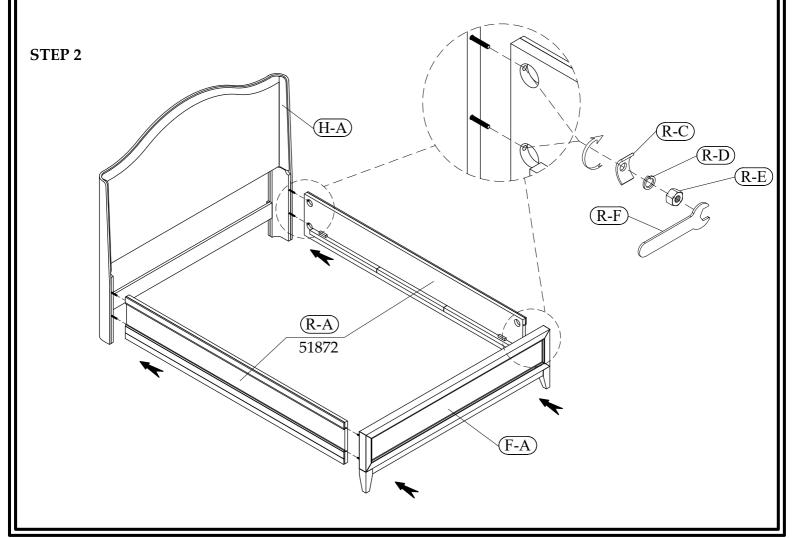

STEP 1

(R-B) H-A) 51870 <u>F-A</u> 51871

Riverside

email: info@riverside-furniture.com

Halbrooke Bedroom Assembly Instructions Page 3 of 3

Made in Viet Nam

Queen Bed