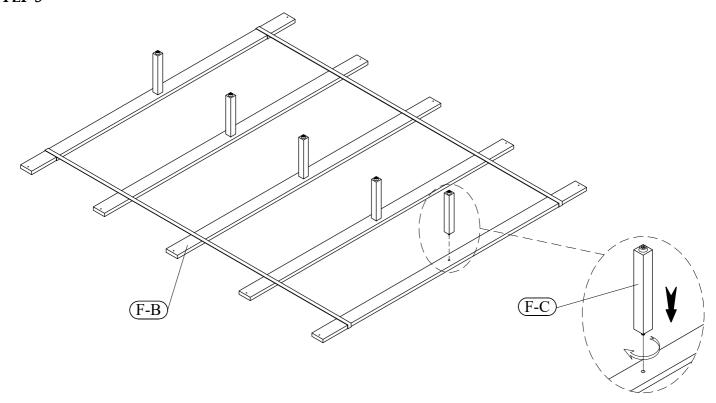

5/0 Queen Bed 51870 - 5/0 Uph Headboard 51871 - 5/0 Panel Footboard 51872 - 5/0-6/6 Bed Rails

Riverside

Halbrooke Bedroom Assembly Instructions

Page 2 of 3 Made in Viet Nam Queen Bed

email: info@riverside-furniture.com